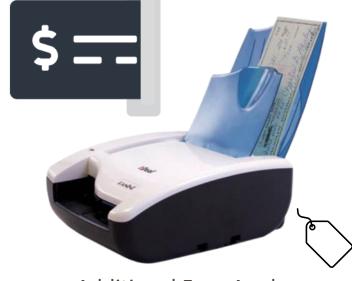

## Automated Check Deposit

Coming Soon!

Want to save even more time... and your sanity? Automated Check Deposit lightens your load on manually entered tasks you complete on a weekly basis. Easily scan your paper checks into a web-based portal and sit back while they deposit into your bank account without a trip to your bank!

- •Your giving account does the heavy lifting of reporting for you checks will appear on the Transaction Report and the Donor Record.
- •Once your checks are funded, deposit reporting will be made available to reconcile with your bank statement.

•Eliminate transit of checks to and from the bank by staff or volunteers