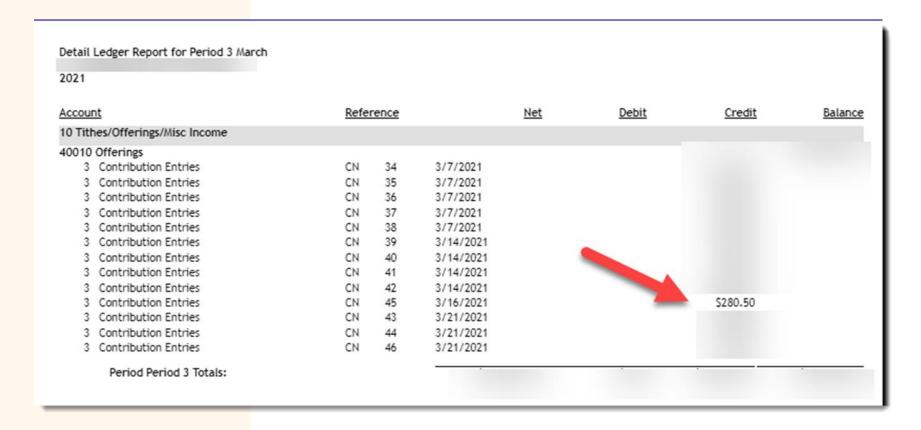

#### **ChMS - Batch**

#### Financials - Journal Entry

#### **Financials - Journal Entry**

Deposit also appears in the **General Ledger** Bank (Asset) Account.