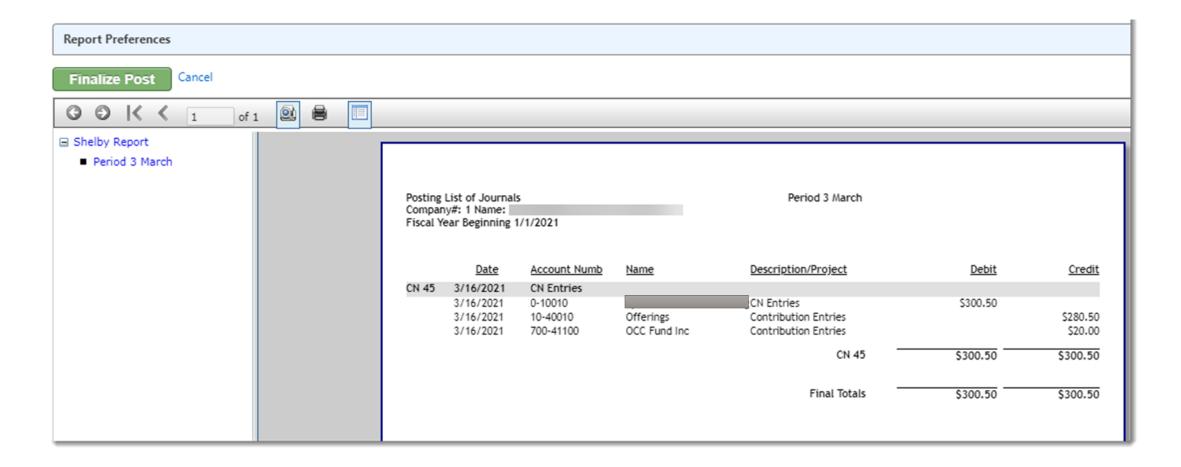

#### Financials - Journal Entry

#### **Financials - Journal Entry**

Deposit also appears in the **General Ledger** Bank (Asset) Account.

#### **Financials - Reports**

...and the General Ledger Income, Liability, or Expense Accounts.