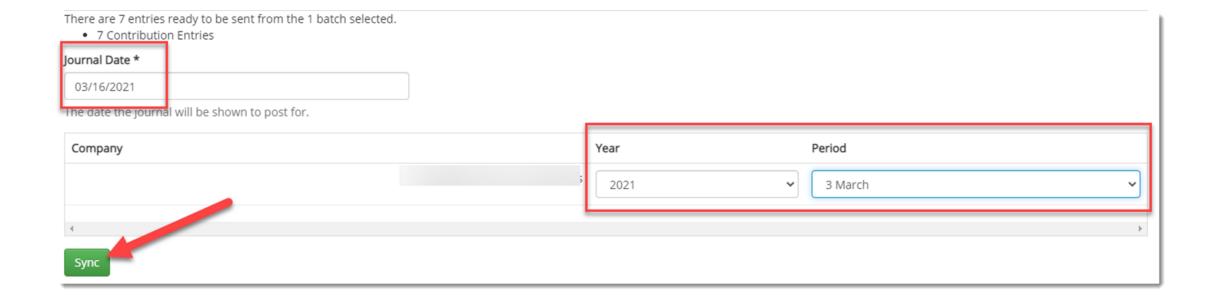

#### Online Giving Reporting - Transactions and Deposits

#### Online Giving Reporting - Transactions and Deposits

- Deposit Transmission Date Driven
- Syncs to ChMS Giving Batches with name
   "Online Giving Batch #XXXX"

- Can be downloaded
- Can view detail of all gifts/transactions included in the deposit by using the "View Transactions" Button