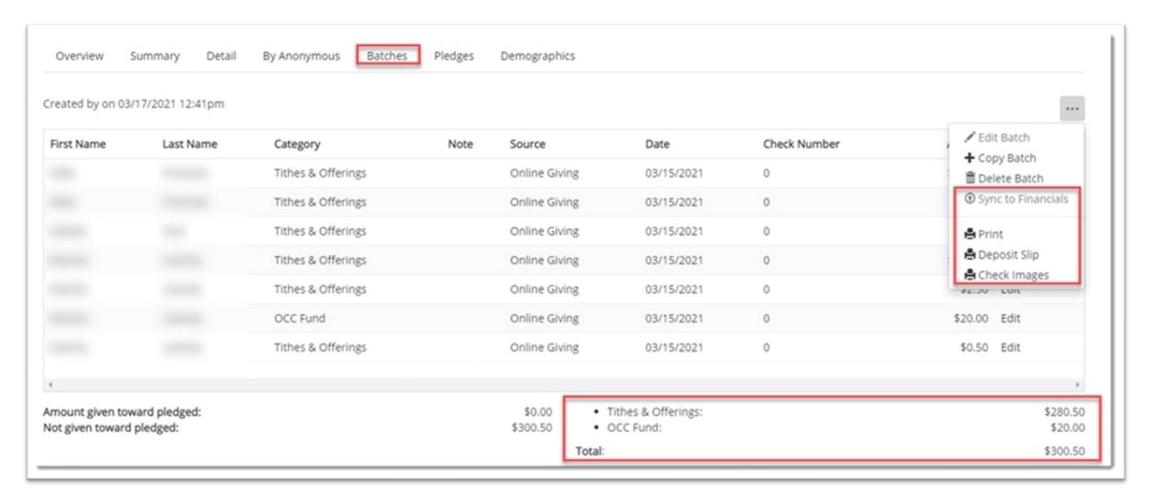

venue appears in General Ledger Reports Deposit appears in Bank Account Management
Bank Account Management reconciles to Bank Statement



# The Transaction Journey











#### Online Giving Reporting - Transactions and Deposits





#### Online Giving Reporting - Transactions and Deposits



- Deposit Transmission Date Driven
- Syncs to ChMS Giving Batches with name
   "Online Giving Batch #XXXX"

- Can be downloaded
- Can view detail of all gifts/transactions included in the deposit by using the "View Transactions" Button



#### **Giving - Deposit Batch Detail**





#### **ChMS - Batches vs. Giving History**



 Payments are batched by deposit  The Batch Report tab indicates which batches have or have not been Synced to the Financials



#### **ChMS - Batches vs. Giving History**





#### Financials - Syncing





#### Financials - Unposted Journal





# Clear & Transparent Reporting



#### **Giving - Deposit Batch Detail**





#### **ChMS - Batch**





#### Financials - Journal Entry





#### **Financials - Journal Entry**

Deposit also appears in the **General Ledger** Bank (Asset) Account.





#### **Financials - Reports**

...and the General Ledger Income, Liability, or Expense Accounts.





# Financials Bank Reconciliation

- Deposit appears in Bank Account Management ready to be reconciled.
- This deposit will match the deposit on the Bank Statement.





# More Time Saving Opportunities



### **Work Smarter**

Create automations for greater engagement

Common time management theme of Simplify, Automate, Delegate, Eliminate





### **Step up Care**