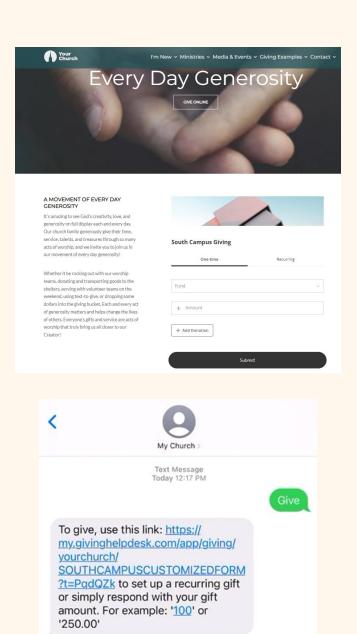

#### A MOVEMENT OF EVERY DAY GENEROSITY

It's amazing to see God's creativity, love, and generosity on full display each and every day. Our church family generously give their time, service, talents, and treasures through so many acts of worship, and we invite you to join us in our movement of every day generosity!

Whether it be rocking out with our worship teams, donating and transporting goods to the shelters, serving with volunteer teams on the weekend, using text-to-give, or dropping some dollars into the giving bucket. Each and every act of generosity matters and helps change the lives of others. Everyone's gifts and service are acts of worship that truly bring us all closer to our Creator!