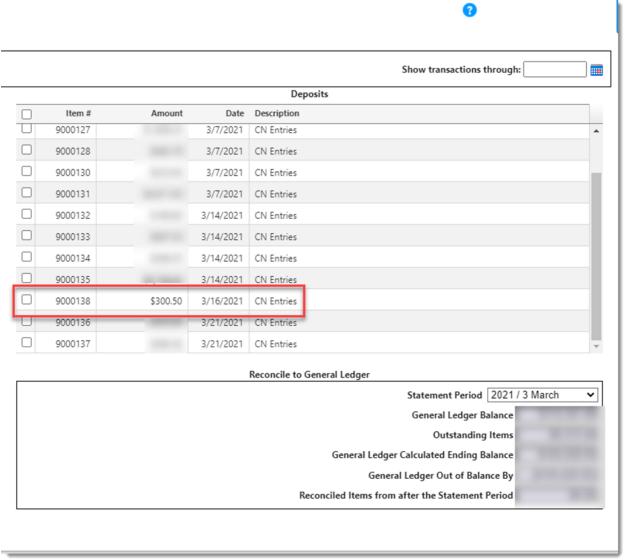

# Financials Bank Reconciliation

- Deposit appears in Bank Account Management ready to be reconciled.
- This deposit will match the deposit on the Bank Statement.