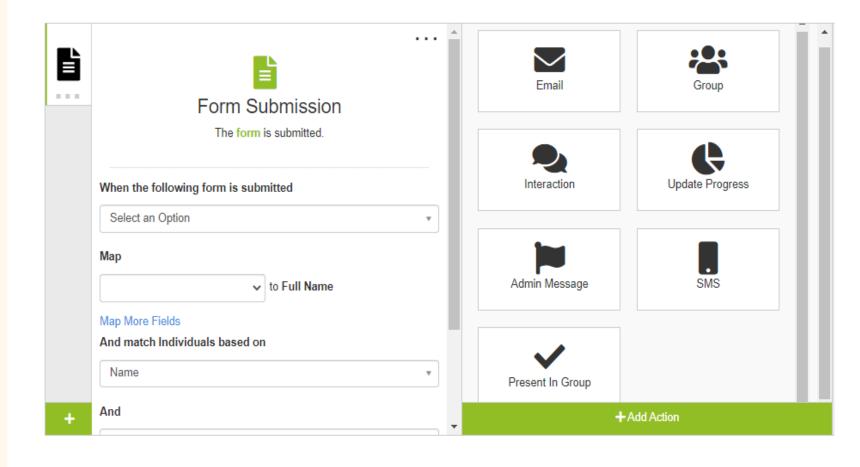

### **Work Smarter**

Create automations for greater engagement

Common time management theme of Simplify, Automate, Delegate, Eliminate

### **Step up Care**

Create automations for greater engagement

Take member care to the next level. No more wondering if follow-up was completed or if a visitor card got lost.