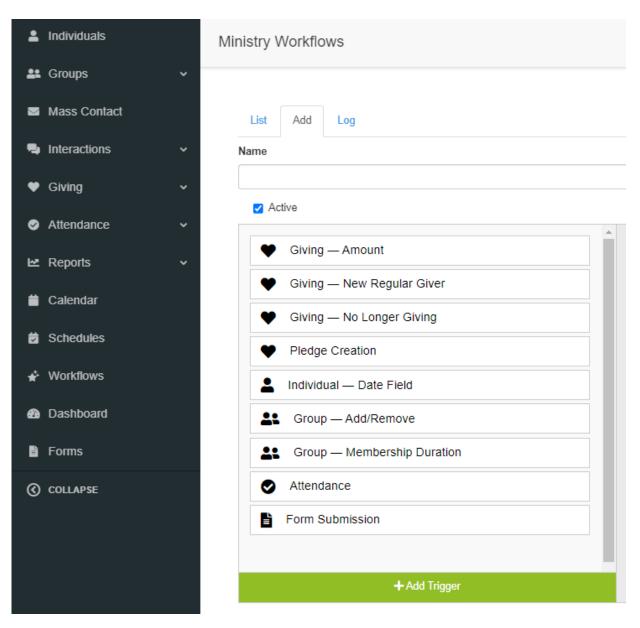

### **Work Smarter**

Create automations for greater engagement

Common time management theme of Simplify, Automate, Delegate, Eliminate

### **Step up Care**

Create automations for greater engagement

Take member care to the next level. No more wondering if follow-up was completed or if a visitor card got lost.