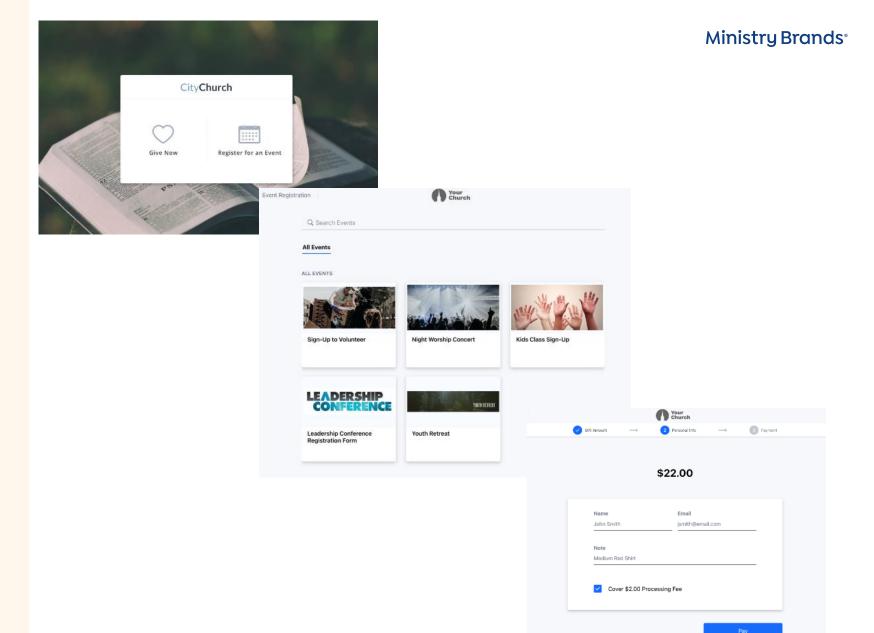

#### **Make Giving Native**

**Embedded Form Options** 

Donors need to feel safe and connected when they give. You don't have to redirect a giver or registrant to another site to give, then hope they come back to learn more. Make that same safe giving experience part of your website.

#### **Home Page**

**Encourage Engagement** 

Imagine, all your forms in one place to be easily found by those you serve. Your custom forms can be displayed in a unique Home Page layout – with or without an organization website.

#### Giving in the Moment

Inspire your audience to take action

Don't leave engaging donors, members and participants to the chance that they will remember to go to the website later or after service to give. Make it easy to give when they are inspired.

#### **Instant Engagement**

Inspire your audience to take action

Don't leave donors, members and participants to the chance that they will remember to go to the website later or after service to engage with your ministry.