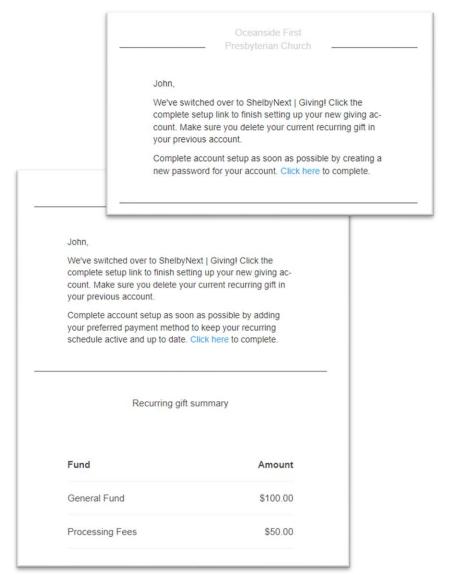

We will be transitioning our online giving to a new platform by [Insert Date]. Giving to our ministry will be simpler, both for you as a giver and for our church team.

To make this easy for you, we will be moving your current recurring gift schedule to our new system, so all you will need to do is update your preferred payment method

You will be receiving an email from [Church Name] (ShelbyNext Giving) <info@shelbygiving.com> with a secure link to your account. Once you click the link you will just need to take two steps

- 1) Enter your desired password
- 2) Enter your preferred method of payment and click save\*\*

The link in the email is time sensitive (72 hours), so be sure to update as soon as possible.

The automated giving with our previous provider will be [Insert More Info as you orefer]

If you need additional assistance, please contact [Insert Contact Info]