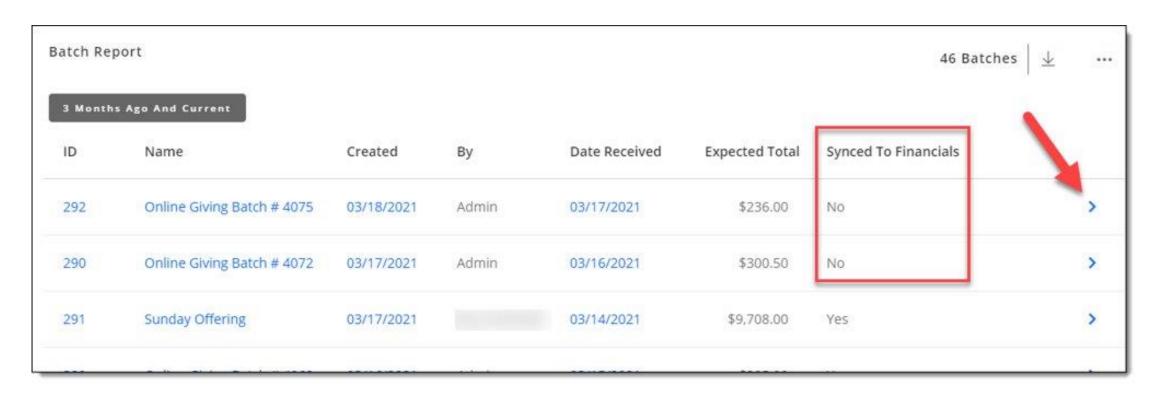

#### **ChMS - Batches vs. Giving History**

 Payments are batched by deposit  The Batch Report tab indicates which batches have or have not been Synced to the Financials

#### **ChMS - Batches vs. Giving History**