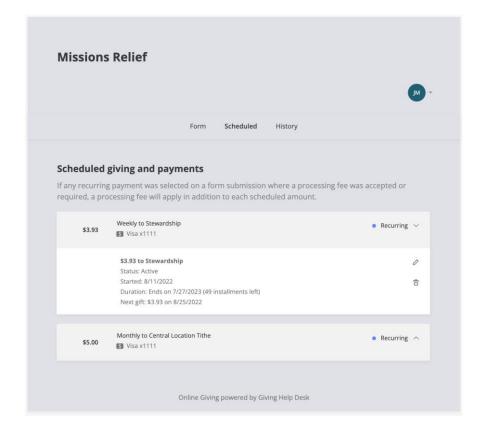

#### **ChMS - Batches vs. Giving History**

 Payments are batched by deposit  The Batch Report tab indicates which batches have or have not been Synced to the Financials

#### **ChMS - Batches vs. Giving History**