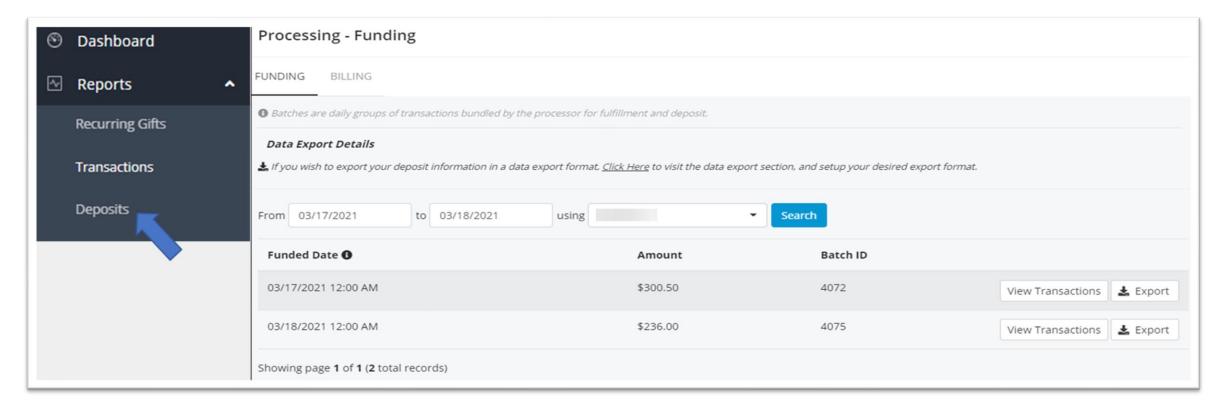

#### Online Giving Reporting - Transactions and Deposits

#### Online Giving Reporting - Transactions and Deposits

- Deposit Transmission Date Driven
- Syncs to ChMS Giving Batches with name
   "Online Giving Batch #XXXX"

- Can be downloaded
- Can view detail of all gifts/transactions included in the deposit by using the "View Transactions" Button