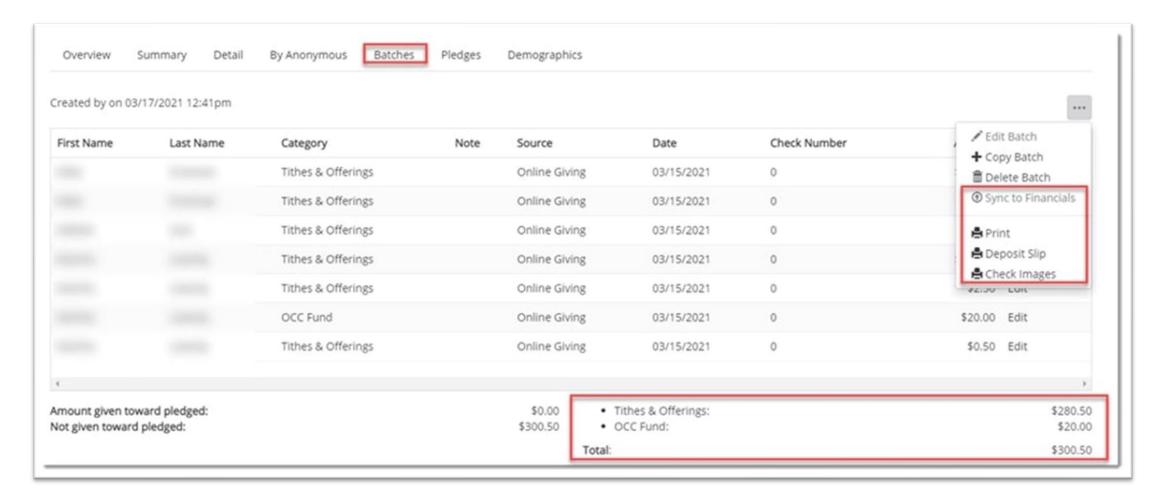

#### **Giving - Deposit Batch Detail**

#### **ChMS - Batches vs. Giving History**

 Payments are batched by deposit  The Batch Report tab indicates which batches have or have not been Synced to the Financials

#### **ChMS - Batches vs. Giving History**