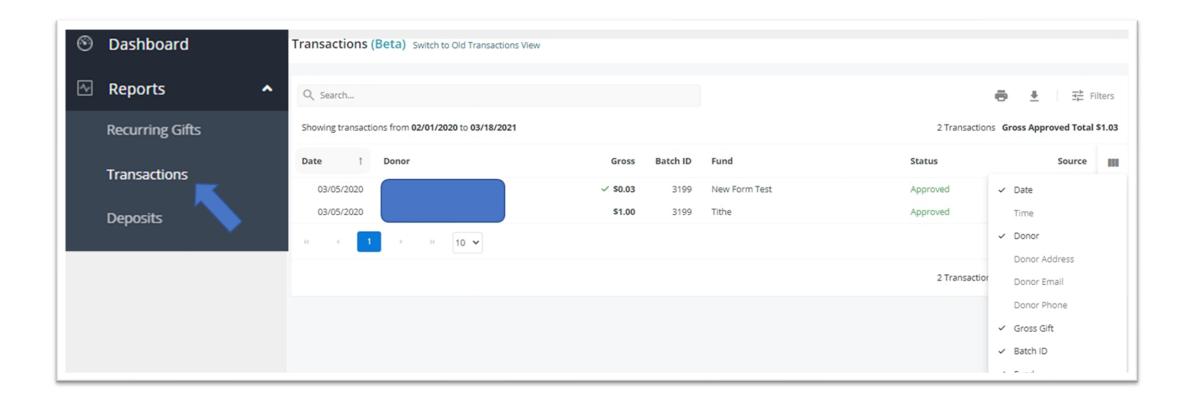

#### Online Giving Reporting - Transactions and Deposits

#### Online Giving Reporting - Transactions and Deposits

- Deposit Transmission Date Driven
- Syncs to ChMS Giving Batches with name
   "Online Giving Batch #XXXX"

- Can be downloaded
- Can view detail of all gifts/transactions included in the deposit by using the "View Transactions" Button