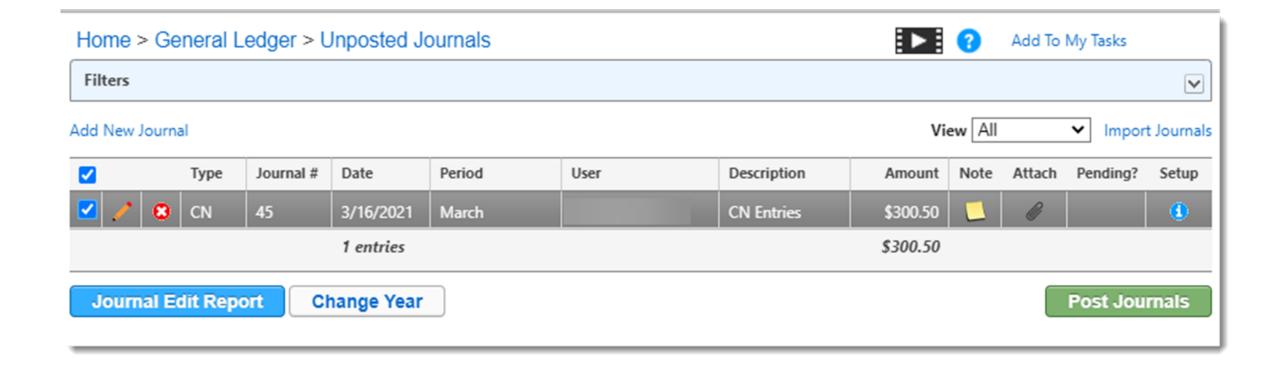

Management
Bank Account Management reconciles to Bank Statement



# The Transaction Journey











#### Online Giving Reporting - Transactions and Deposits





#### Online Giving Reporting - Transactions and Deposits



- Deposit Transmission Date Driven
- Syncs to ChMS Giving Batches with name
   "Online Giving Batch #XXXX"

- Can be downloaded
- Can view detail of all gifts/transactions included in the deposit by using the "View Transactions" Button



#### **Giving - Deposit Batch Detail**





#### **ChMS - Batches vs. Giving History**



 Payments are batched by deposit  The Batch Report tab indicates which batches have or have not been Synced to the Financials



#### **ChMS - Batches vs. Giving History**





#### Financials - Syncing





#### Financials - Unposted Journal





# Clear & Transparent Reporting



#### **Giving - Deposit Batch Detail**





#### **ChMS - Batch**





#### Financials - Journal Entry





#### **Financials - Journal Entry**

Deposit also appears in the **General Ledger** Bank (Asset) Account.





#### **Financials - Reports**

...and the General Ledger Income, Liability, or Expense Accounts.





# Financials Bank Reconciliation

- Deposit appears in Bank Account Management ready to be reconciled.
- This deposit will match the deposit on the Bank Statement.





# More Time Saving Opportunities



### **Work Smarter**

Create automations for greater engagement

Common time management theme of Simplify, Automate, Delegate, Eliminate





### **Step up Care**

Create automations for greater engagement

Take member care to the next