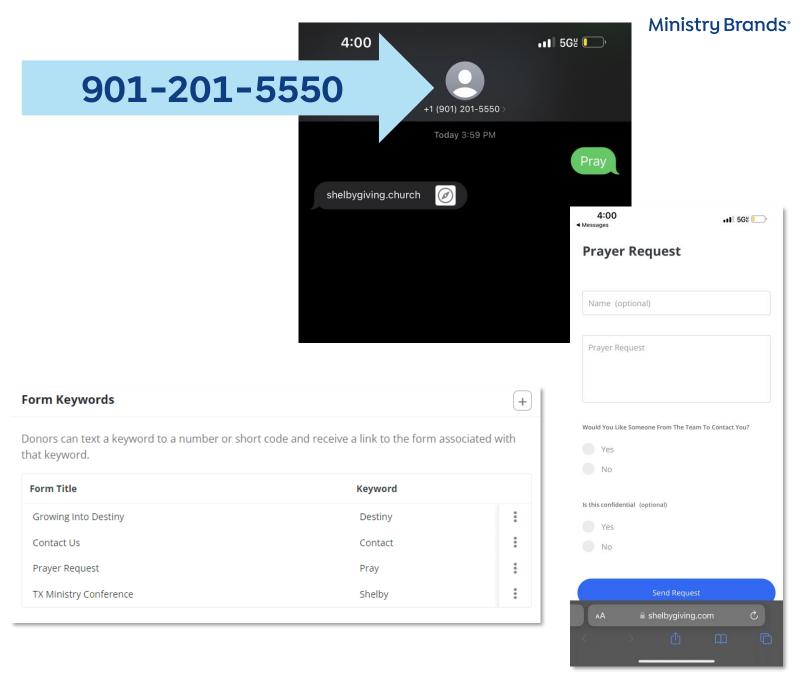

### Talk to a Team Member Quickly

Are you ready to start now? Want to have Text Giving ready for Easter?

Text ONE to 313-351-4770

Emaill: churchsuccess@ministrybrands.com

Or Scan Here