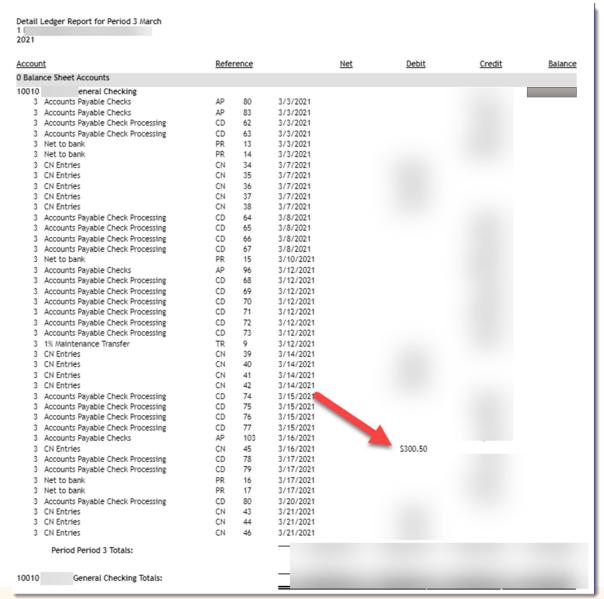

#### **Giving - Deposit Batch Detail**

#### **ChMS - Batches vs. Giving History**

 Payments are batched by deposit  The Batch Report tab indicates which batches have or have not been Synced to the Financials

#### **ChMS - Batches vs. Giving History**