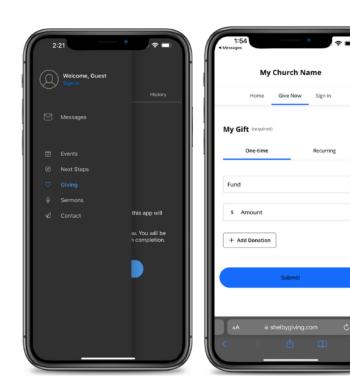

#### **In-Person Option**

Flexibility of Kiosk Functions

Make it easier than ever for people to give or register for events in person with kiosks. Our kiosk app and card readers make for a great experience that you can create right in your lobby!

#### Give

#### Register for Events

#### **View Ministry Calendar**

#### **Stay Connected**

User Friendly MinistryOne Mobile App

Give your people the opportunity to Stay Connected to your ministry by utilizing our Mobile App. IT is including in your online giving platform!