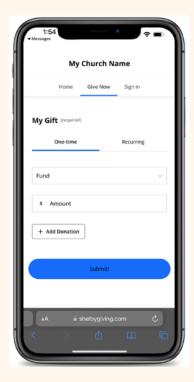

Text Message Today 12:17 PM

Give

To give, use this link: <a href="https://my.givinghelpdesk.com/app/giving/yourchurch/">https://my.givinghelpdesk.com/app/giving/yourchurch/</a>
<a href="https://www.sourchurch/sourchurch/sourchurch/sourchurch/">SOUTHCAMPUSCUSTOMIZEDFORM</a>
<a href="https://www.sourchurch/sourchurch/sourchurch/sourchurch/sourchurch/">https://www.sourchurch/sourchurch/sourchurch/sourchurch/sourchurch/sourchurch/sourchurch/sourchurch/sourchurch/sourchurch/sourchurch/sourchurch/sourchurch/sourchurch/sourchurch/sourchurch/sourchurch/sourchurch/sourchurch/sourchurch/sourchurch/sourchurch/sourchurch/sourchurch/sourchurch/sourchurch/sourchurch/sourchurch/sourchurch/sourchurch/sourchurch/sourchurch/sourchurch/sourchurch/sourchurch/sourchurch/sourchurch/sourchurch/sourchurch/sourchurch/sourchurch/sourchurch/sourchurch/sourchurch/sourchurch/sourchurch/sourchurch/sourchurch/sourchurch/sourchurch/sourchurch/sourchurch/sourchurch/sourchurch/sourchurch/sourchurch/sourchurch/sourchurch/sourchurch/sourchurch/sourchurch/sourchurch/sourchurch/sourchurch/sourchurch/sourchurch/sourchurch/sourchurch/sourchurch/sourchurch/sourchurch/sourchurch/sourchurch/sourchurch/sourchurch/sourchurch/sourchurch/sourchurch/sourchurch/sourchurch/sourchurch/sourchurch/sourchurch/sourchurch/sourchurch/sourchurch/sourchurch/sourchurch/sourchurch/sourchurch/sourchurch/sourchurch/sourchurch/sourchurch/sourchurch/sourchurch/sourchurch/sourchurch/sourchurch/sourchurch/sourchurch/sourchurch/sourchurch/sourchurch/sourchurch/sourchurch/sourchurch/sourchurch/sourchurch/sourchurch/sourchurch/sourchurch/sourchurch/sourchurch/sourchurch/sourchurch/sourchurch/sourchurch/sourchurch/sourchurch/sourchurch/sourchurch/sourchurch/sourchurch/sourchurch/sourchurch/sourchurch/sourchurch/sourchurch/sourchurch/sourchurch/sourchurch/sourchurch/sourchurch/sourchurch/sourchurch/sourchurch/sourchurch/sourchurch/sourchurch/sourchurch/sourchurch/sourchurch/sourchurch/sourchurch/sourchurch/sourchurch/sourchurch/sourchurch/sourchurch/sourchurch/sourchurch/sourchurch/sourchurch/sourchurch/sourchurch