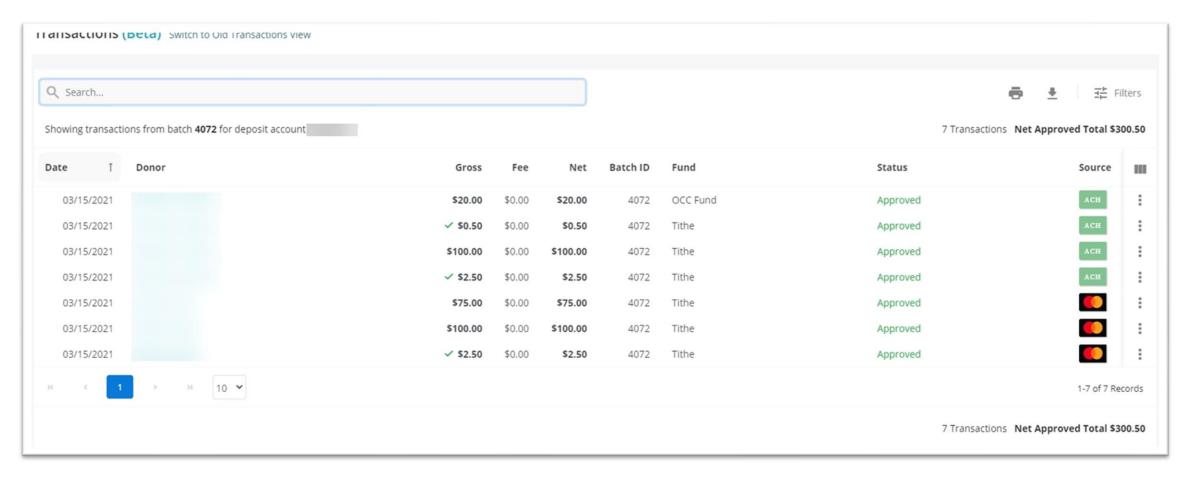

payment/gift
Payments are batched/grouped by Deposit Date

Giving Categories are mapped to Accounts in Financials. Sync deposits/batches from ChMS to Financials.



#### Financials

Synced batch from ChMS creates Journal Revenue appears in General Ledger Reports Deposit appears in Bank Account Management
Bank Account Management reconciles to Bank Statement



# The Transaction Journey











#### Online Giving Reporting - Transactions and Deposits





#### Online Giving Reporting - Transactions and Deposits



- Deposit Transmission Date Driven
- Syncs to ChMS Giving Batches with name
   "Online Giving Batch #XXXX"

- Can be downloaded
- Can view detail of all gifts/transactions included in the deposit by using the "View Transactions" Button



#### **Giving - Deposit Batch Detail**





#### **ChMS - Batches vs. Giving History**



 Payments are batched by deposit  The Batch Report tab indicates which batches have or have not been Synced to the Financials



#### **ChMS - Batches vs. Giving History**





#### Financials - Syncing





#### Financials - Unposted Journal





# Clear & Transparent Reporting



#### **Giving - Deposit Batch Detail**





#### **ChMS - Batch**





#### Financials - Journal Entry





#### **Financials - Journal Entry**

Deposit also appears in the **General Ledger** Bank (Asset) Account.





#### **Financials - Reports**

...and the General Ledger Income, Liability, or Expense Accounts.





# Financials Bank Reconciliation

- Deposit appears in Bank Account Management ready to be reconciled.
- This deposit will match the deposit on th